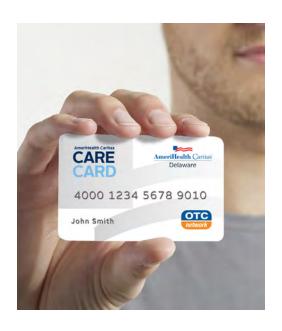

# Introducing the AmeriHealth Caritas CARE Card Program for Members

With the AmeriHealth Caritas Delaware CARE Card Program, members can earn rewards for completing their new member Health Risk Assessment, and other eligible healthy behaviors.\*

## How the program works

The CARE Card is part of a new program that rewards our members for keeping their appointments for recommended health tests and screenings with you and other health care providers.

Your AmeriHealth Caritas Delaware patients will get funds added to their CARE Card for completing eligible healthy behaviors.\* The CARE Card will function like a debit card for making health-beneficial purchases.

#### **CARE Card Rewards Card**

Rewards earned on the card can be used to purchase items at Walmart, Dollar General, Family Dollar, Walgreens, CVS, and Rite Aid, providing the member with several convenient shopping options. Members can use the card to access product discounts on 10 - 20 products each month.